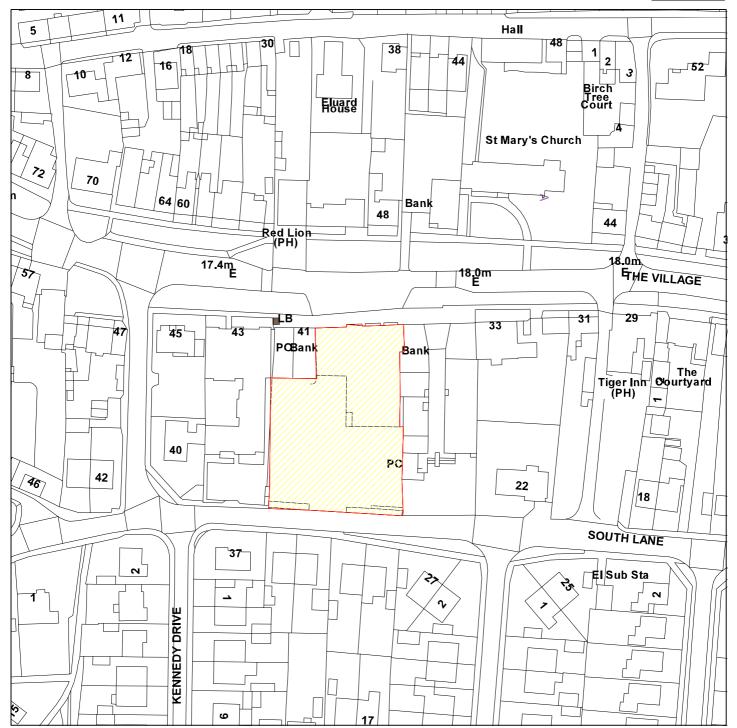

## (Sainsburys Supermarkets) Somerfield, Haxby

## 10/01870/ADV

Scale: 1:1250

Reproduced from the Ordnance Survey map with the permission of the Controller of Her Majesty's Stationery Office © Crown Copyright 2000.

Unauthorised reproduction infringes Crown Copyright and may lead to prosecution or civil proceedings.